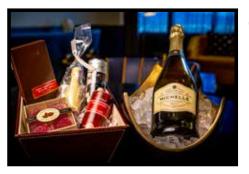

#### **CHAMPAGNE BASKET \$175**

Champagne type may vary

Chocolate indulges, strawberry pome frais, chocolate all berry mix, dark chocolate sea salt bar & white chocolate. Champagne bottle in a faux leather tapered box. Includes chilled J. Roget champagne set-up & commemorative Circa logo wine opener.