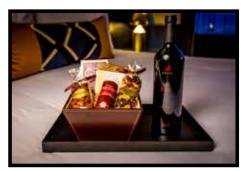

#### **RED/WHITE WINE GIFT BASKETS \$150**

Wine type may vary

Chocolate indulges, jumbo almonds, berry blossom trail mix & Cabernet wine truffles in a faux leather tapered box in cello wrap with ribbon. Also includes commemorative Circa logo wine opener.

#### **SNACK BASKET \$125**

Mashuga nuts chocolate walnuts, gouda cheese, crackers, California colossal pistachios, berry blossom trail mix, Chardonnay biscotti, Cabernet chocolate indulges, Asiago cheese shortbread, Port wine truffles, sugar sanded strawberry pome frais & orange pome frais in a wooden Napa Valley crate.